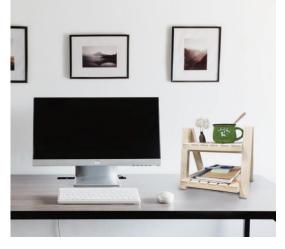

## **FEATURES**

- This versatile display shelf provides 2 layers of space for placing small plants, flowers, decorations, and commemorative trinkets.
- Foldable design provides this plant rack with convenient portability and storage.
- It's made of durable and sturdy pine wood and adds a rustic tone to your house.
- No need to install, the flower rack has been assembled, all you do is open it and put the wood boards on.
- It is a good housewarming and wedding gift.

## **ILLUSTRATION**

Sales Greenjet