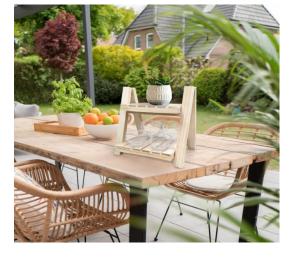

## **FEATURES**

- This versatile display shelf provides 2 layers of space for placing small plants, flowers, decorations, and commemorative trinkets.
- Foldable design provides this plant rack with convenient portability and storage.
- It's made of durable and sturdy pine wood and adds a rustic tone to your house.
- No need to install, the flower rack has been assembled, all you do is open it and put the wood boards on.
- It is a good housewarming and wedding gift.

## **ILLUSTRATION**

Sales Greenjet