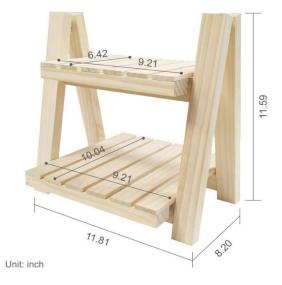

## 2 Tier Small Foldable Wood Plant Stand

## **SPECIFICATION**

✓ Greenjet.....

- Color: Light Wood
- Size: 11.8"L x 8.2"W x 11.6"H
- Weight: 2.4 lbs
- Material: Natural Pine
- Country of Origin: Taiwan

## **ILLUSTRATION**

Sales Greenjet